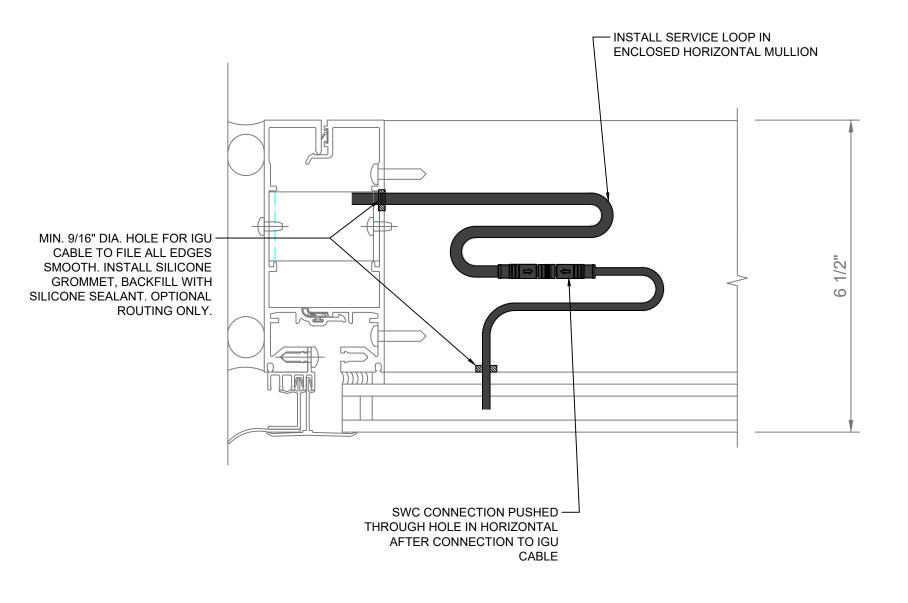

## **5 - TYPICAL VERTICAL DETAIL** 6"=1'-0"

NOTES:

- INSTALLER TO PROVIDE GROMMETS AT ALL FRAME PENETRATIONS WHERE POSSIBLE TO AVOID CABLE DAMAGE.
- INSTALLER TO LABEL IGU CABLES 2. WITH IGU NAME TO WHICH IT IS CONNECTED.
- WHEN GLAZING POCKET CANNOT 3 ACCOMMODATE IGU CONNECTOR, INCORPORATE SERVICE LOOP INTO IGU CABLING. MAKE CONNECTION TO SWC AS YOU ARE GLAZING AND PUSH CONNECTOR THROUGH HOLE AND INTO MULLION.
- WHEN ROUTING CABLE TO SILL TAKE NOTE TO AVOID WEEPS AND SETTING BLOCKS.

INSTALL SERVICE LOOP IN HORIZONTAL MULLIONS AS REQUIRED

| View®                                                                                                                                                                                                                                                                                                                                                                                                                                                                                                                                                                                                                                                                                                                                                                                                                                 |   |
|---------------------------------------------------------------------------------------------------------------------------------------------------------------------------------------------------------------------------------------------------------------------------------------------------------------------------------------------------------------------------------------------------------------------------------------------------------------------------------------------------------------------------------------------------------------------------------------------------------------------------------------------------------------------------------------------------------------------------------------------------------------------------------------------------------------------------------------|---|
| VIEW, INC.®<br>195 SOUTH MILPITAS BLVD<br>MILPITAS, CA 95035<br>v. 408/263.9200<br>www.viewglass.com                                                                                                                                                                                                                                                                                                                                                                                                                                                                                                                                                                                                                                                                                                                                  | • |
|                                                                                                                                                                                                                                                                                                                                                                                                                                                                                                                                                                                                                                                                                                                                                                                                                                       |   |
|                                                                                                                                                                                                                                                                                                                                                                                                                                                                                                                                                                                                                                                                                                                                                                                                                                       |   |
|                                                                                                                                                                                                                                                                                                                                                                                                                                                                                                                                                                                                                                                                                                                                                                                                                                       |   |
|                                                                                                                                                                                                                                                                                                                                                                                                                                                                                                                                                                                                                                                                                                                                                                                                                                       |   |
|                                                                                                                                                                                                                                                                                                                                                                                                                                                                                                                                                                                                                                                                                                                                                                                                                                       |   |
|                                                                                                                                                                                                                                                                                                                                                                                                                                                                                                                                                                                                                                                                                                                                                                                                                                       |   |
| REVISIONS NO. DESCRIPTION DATE 01 PRELIMINARY 00-00-16                                                                                                                                                                                                                                                                                                                                                                                                                                                                                                                                                                                                                                                                                                                                                                                |   |
| NO. DESCRIPTION DATE                                                                                                                                                                                                                                                                                                                                                                                                                                                                                                                                                                                                                                                                                                                                                                                                                  |   |
| NO. DESCRIPTION DATE                                                                                                                                                                                                                                                                                                                                                                                                                                                                                                                                                                                                                                                                                                                                                                                                                  |   |
| NO.         DESCRIPTION         DATE           01         PRELIMINARY         00-00-16                                                                                                                                                                                                                                                                                                                                                                                                                                                                                                                                                                                                                                                                                                                                                |   |
| NO.       DESCRIPTION       DATE         01       PRELIMINARY       00-00-16         01       PRELIMINARY       00-00-16         01       0       0         01       0       0         01       0       0         01       0       0         01       0       0         01       0       0         01       0       0         01       0       0         01       0       0         01       0       0         01       0       0         01       0       0         01       0       0         01       0       0         01       0       0         01       0       0         01       0       0         02       0       0         03       0       0         03       0       0         04       0       0         05       0       0         05       0       0         07       0       0         07       0       0 <td></td> |   |
| NO.       DESCRIPTION       DATE         01       PRELIMINARY       00-00-16         01       D       00-00-16         01       D       00-00-16         01       D       00-00-16         01       D       D         DATE ISSUED:       09/30/2020         REVIEWED BY:       ## / ##         DRAWN BY:       HK-KCS         DESIGNED BY:       ##         VIEW PROJECT NUMBER       REVISION         © 2016 VIEW INC       SHEET TITLE         KAWNEER UT2500         CURTAIN WALL         INTEGRATION                                                      |   |