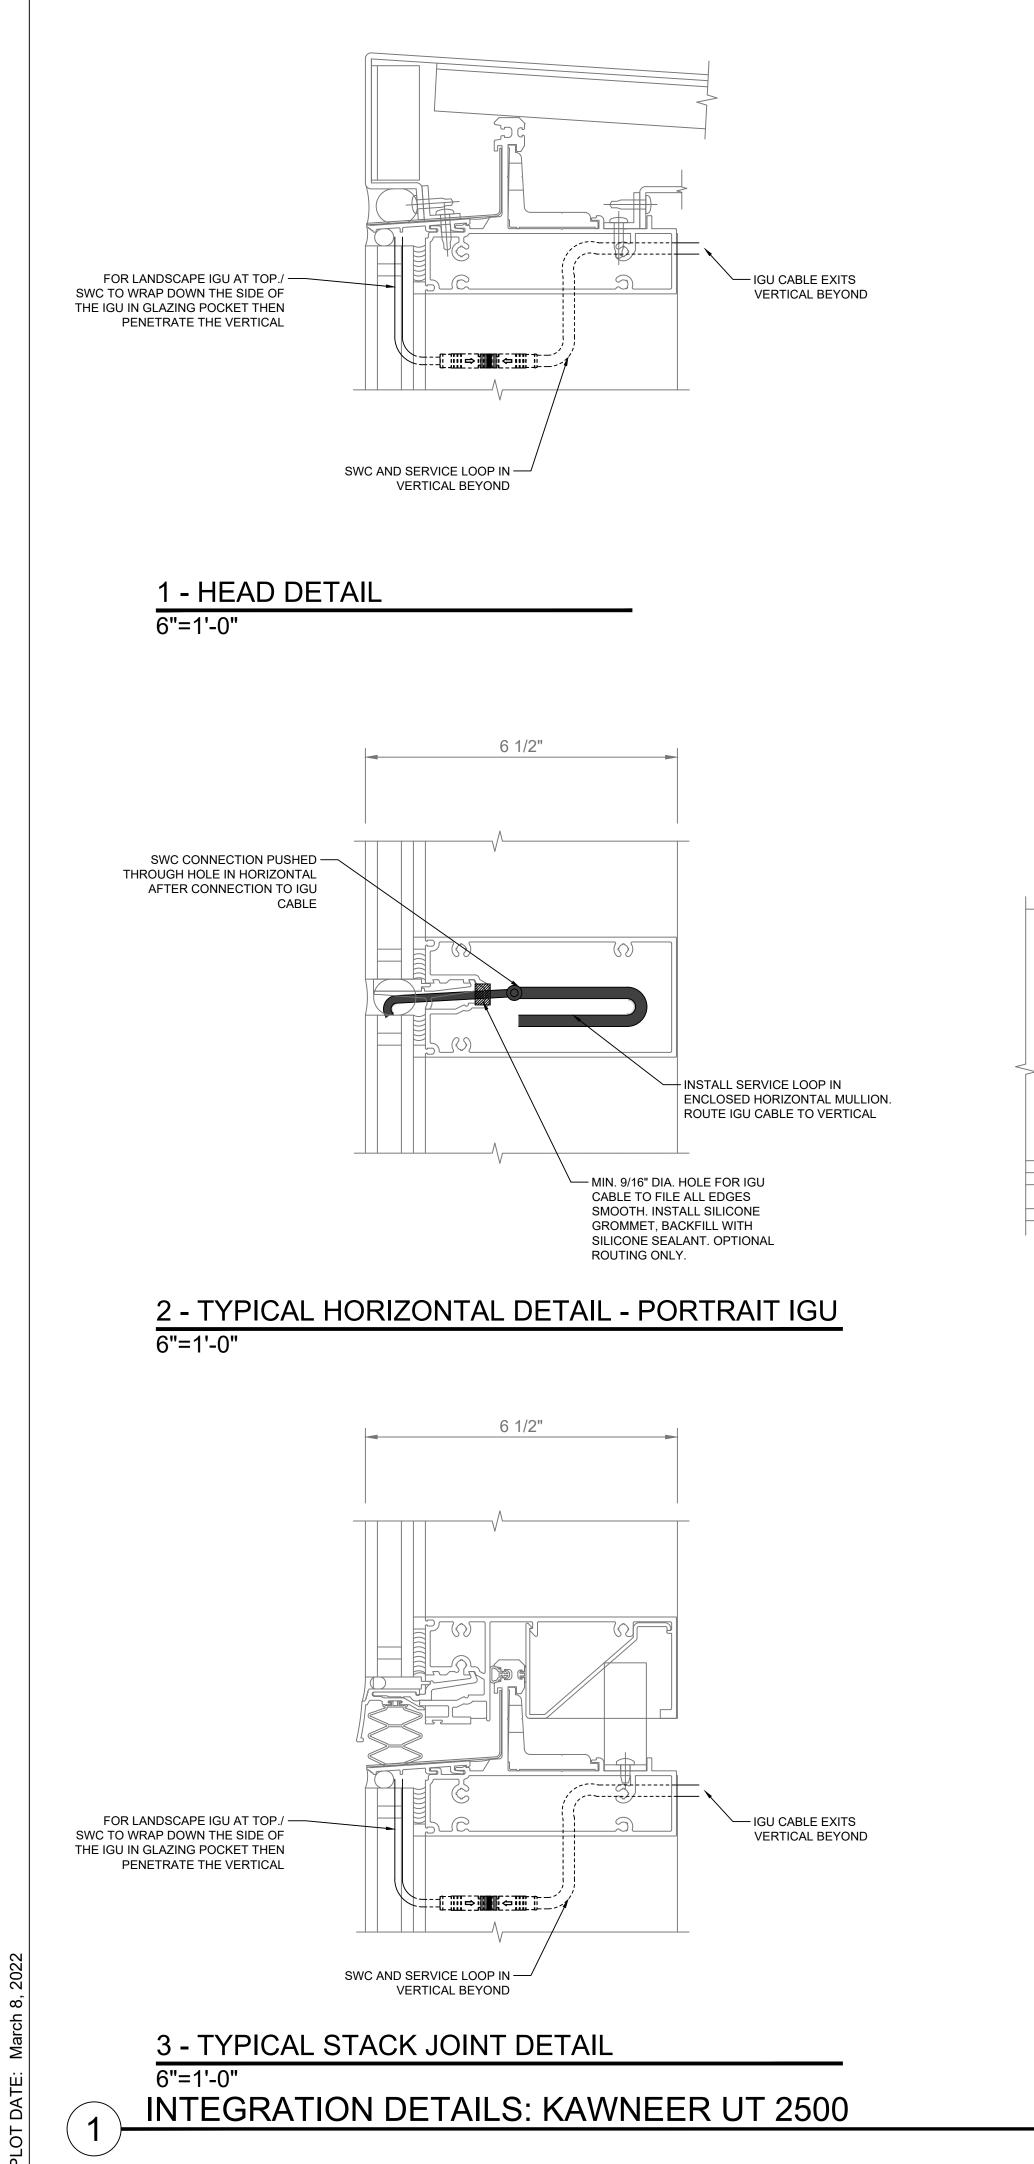

## 4 - TYPICAL JAMB DETAIL

## **5 - TYPICAL VERTICAL DETAIL** 6"=1'-0"

NOTES:

- INSTALLER TO PROVIDE GROMMETS AT ALL FRAME PENETRATIONS WHERE POSSIBLE TO AVOID CABLE DAMAGE.
- INSTALLER TO LABEL IGU CABLES 2. WITH IGU NAME TO WHICH IT IS CONNECTED.
- WHEN GLAZING POCKET CANNOT 3 ACCOMMODATE IGU CONNECTOR, INCORPORATE SERVICE LOOP INTO IGU CABLING. MAKE CONNECTION TO SWC AS YOU ARE GLAZING AND PUSH CONNECTOR THROUGH HOLE AND INTO MULLION.
- WHEN ROUTING CABLE TO SILL TAKE NOTE TO AVOID WEEPS AND SETTING BLOCKS.