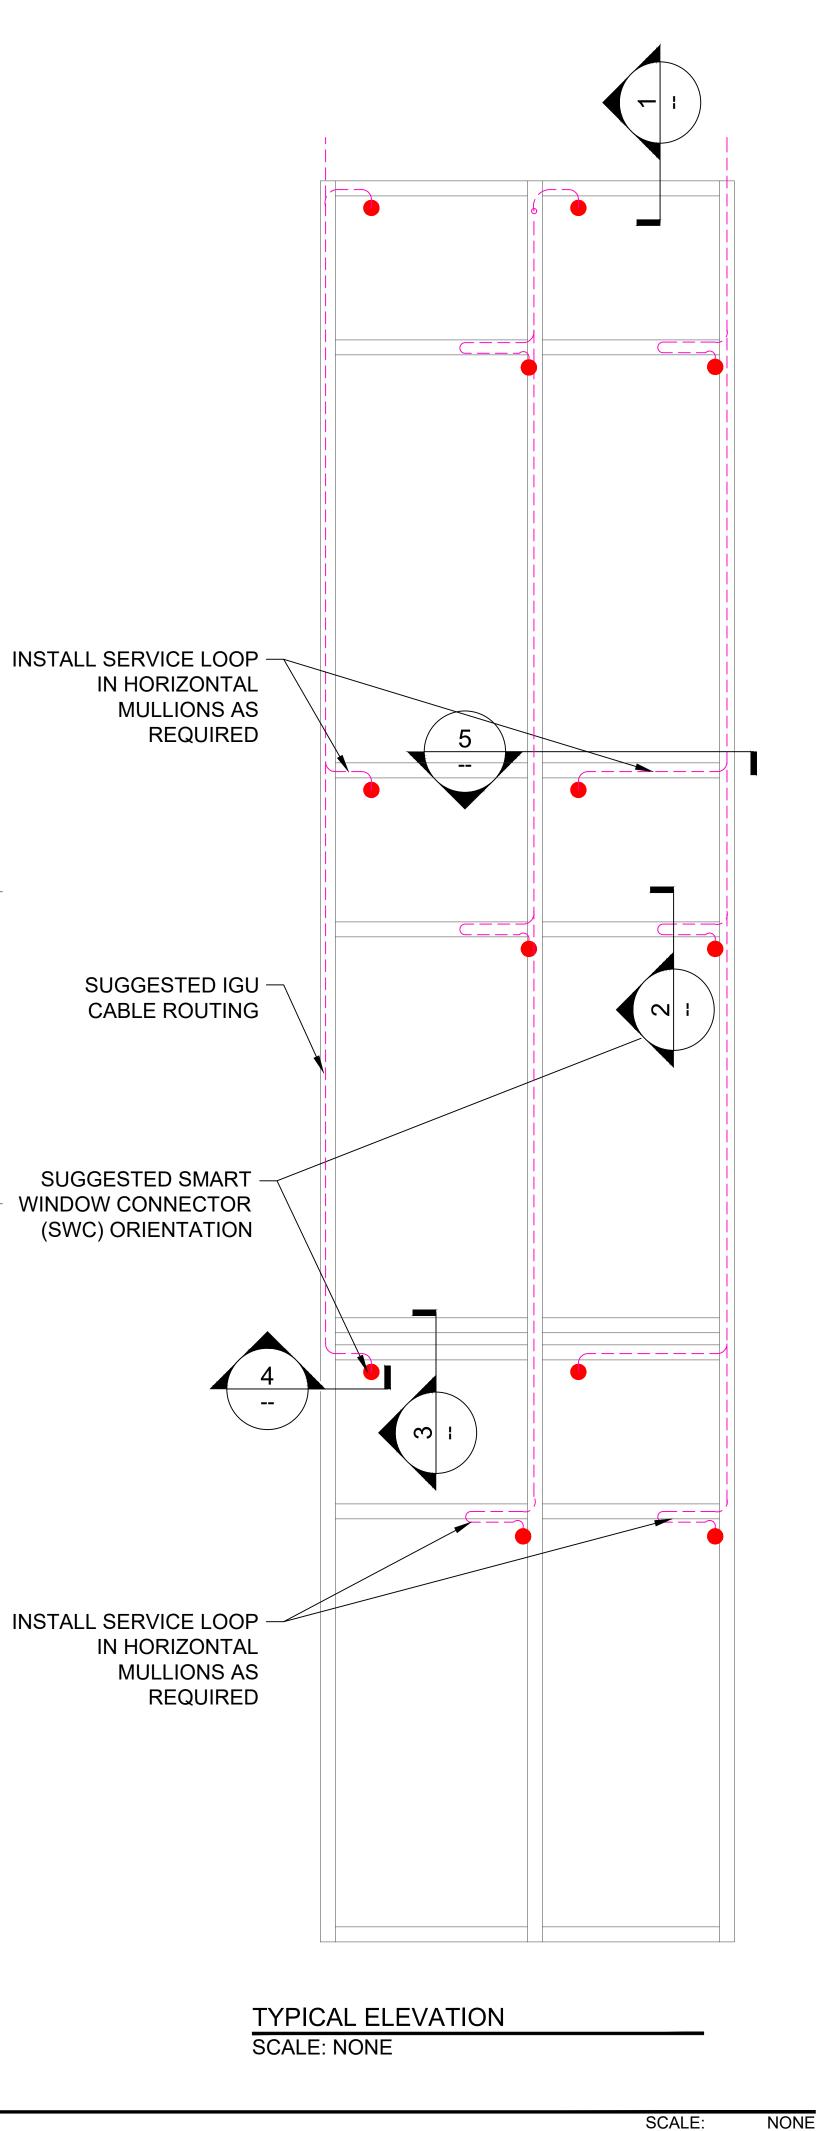

## **5 - TYPICAL VERTICAL DETAIL** 6"=1'-0"

NOTES:

- INSTALLER TO PROVIDE GROMMETS AT ALL FRAME PENETRATIONS WHERE POSSIBLE TO AVOID CABLE DAMAGE.
- INSTALLER TO LABEL IGU CABLES 2. WITH IGU NAME TO WHICH IT IS CONNECTED.
- WHEN GLAZING POCKET CANNOT 3 ACCOMMODATE IGU CONNECTOR, INCORPORATE SERVICE LOOP INTO IGU CABLING. MAKE CONNECTION TO SWC AS YOU ARE GLAZING AND PUSH CONNECTOR THROUGH HOLE AND INTO MULLION.
- WHEN ROUTING CABLE TO SILL TAKE NOTE TO AVOID WEEPS AND SETTING BLOCKS.

INSTALL SERVICE LOOP IN HORIZONTAL MULLIONS AS REQUIRED

| View®                                                                                                                                                                                                                                                                                                                                                                                                                                                                                                                                                                                                                                                                                                                                                                                                                                 |   |
|---------------------------------------------------------------------------------------------------------------------------------------------------------------------------------------------------------------------------------------------------------------------------------------------------------------------------------------------------------------------------------------------------------------------------------------------------------------------------------------------------------------------------------------------------------------------------------------------------------------------------------------------------------------------------------------------------------------------------------------------------------------------------------------------------------------------------------------|---|
| VIEW, INC.®<br>195 SOUTH MILPITAS BLVD<br>MILPITAS, CA 95035<br>v. 408/263.9200<br>www.viewglass.com                                                                                                                                                                                                                                                                                                                                                                                                                                                                                                                                                                                                                                                                                                                                  | • |
|                                                                                                                                                                                                                                                                                                                                                                                                                                                                                                                                                                                                                                                                                                                                                                                                                                       |   |
|                                                                                                                                                                                                                                                                                                                                                                                                                                                                                                                                                                                                                                                                                                                                                                                                                                       |   |
|                                                                                                                                                                                                                                                                                                                                                                                                                                                                                                                                                                                                                                                                                                                                                                                                                                       |   |
|                                                                                                                                                                                                                                                                                                                                                                                                                                                                                                                                                                                                                                                                                                                                                                                                                                       |   |
|                                                                                                                                                                                                                                                                                                                                                                                                                                                                                                                                                                                                                                                                                                                                                                                                                                       |   |
|                                                                                                                                                                                                                                                                                                                                                                                                                                                                                                                                                                                                                                                                                                                                                                                                                                       |   |
| REVISIONS NO. DESCRIPTION DATE 01 PRELIMINARY 00-00-16                                                                                                                                                                                                                                                                                                                                                                                                                                                                                                                                                                                                                                                                                                                                                                                |   |
| NO. DESCRIPTION DATE                                                                                                                                                                                                                                                                                                                                                                                                                                                                                                                                                                                                                                                                                                                                                                                                                  |   |
| NO. DESCRIPTION DATE                                                                                                                                                                                                                                                                                                                                                                                                                                                                                                                                                                                                                                                                                                                                                                                                                  |   |
| NO.         DESCRIPTION         DATE           01         PRELIMINARY         00-00-16                                                                                                                                                                                                                                                                                                                                                                                                                                                                                                                                                                                                                                                                                                                                                |   |
| NO.       DESCRIPTION       DATE         01       PRELIMINARY       00-00-16         01       PRELIMINARY       00-00-16         01       0       0         01       0       0         01       0       0         01       0       0         01       0       0         01       0       0         01       0       0         01       0       0         01       0       0         01       0       0         01       0       0         01       0       0         01       0       0         01       0       0         01       0       0         01       0       0         01       0       0         02       0       0         03       0       0         03       0       0         04       0       0         05       0       0         05       0       0         07       0       0         07       0       0 <td></td> |   |
| NO.       DESCRIPTION       DATE         01       PRELIMINARY       00-00-16         01       D       00-00-16         01       D       00-00-16         01       D       00-00-16         01       D       D         DATE ISSUED:       09/30/2020         REVIEWED BY:       ## / ##         DRAWN BY:       HK-KCS         DESIGNED BY:       ##         VIEW PROJECT NUMBER       REVISION         © 2016 VIEW INC       SHEET TITLE         KAWNEER UT2500         CURTAIN WALL         INTEGRATION                                                      |   |